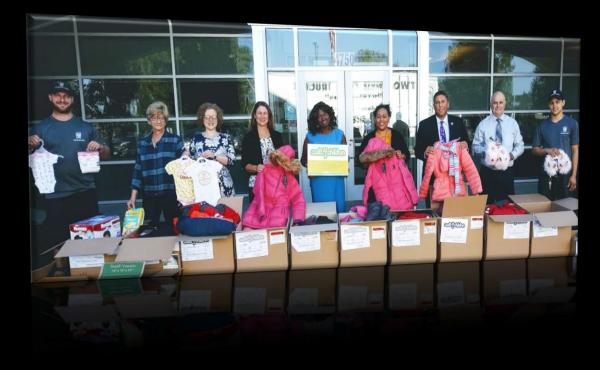

#### "All Children in Ohio Deserve Warmth"

Together we donated to and through 10 Organizations

- 1. Delaware Job & Family Services
- 2. Boys & Girls Club Marion
- 3. United Way Morrow County,
- 4. Directions for Youth & Families
- 5. Big Brother & Big Sister of Columbus
- 6. Whitehall Senior Adopt A Youth
- 7. Dungarvin Foster Care Cols, OH.
- 8. Acts of Faith Crusade
- 9. Center of Hope Whitehall
- 10. City of Columbus Recreation & Parks Dept.