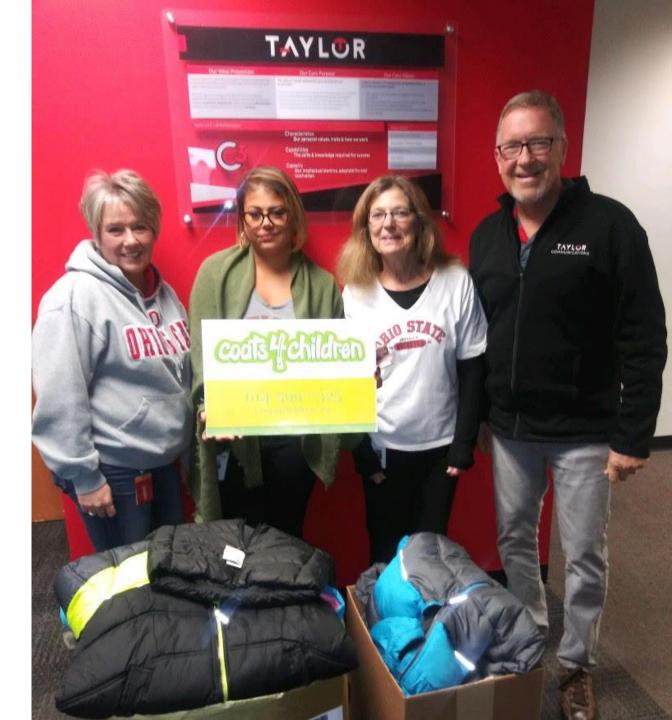

## TAYLOR

# Communications hosted a corporate new coats drive

#### Special Thanks for the following Coat Drives:

Cardinal Health Taylor Communications New Hope Church