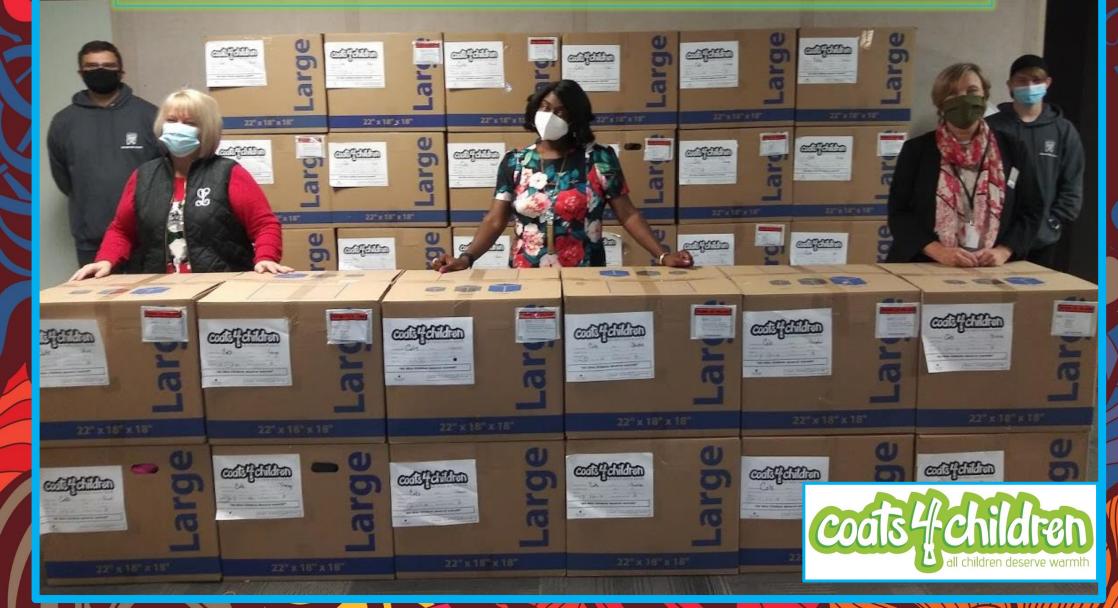

\*Cols City School Warehouse for 18 schools More TBA

# Columbus Public Schools Warehouse Donation for 18 Schools 10/15/20

PRAIRIE NORTON –SWC ALTON HALL –SWC CCC WEST- GALLOWAY

NEW COATS WITH WARM WISHES

New Coats With Warm Wishes