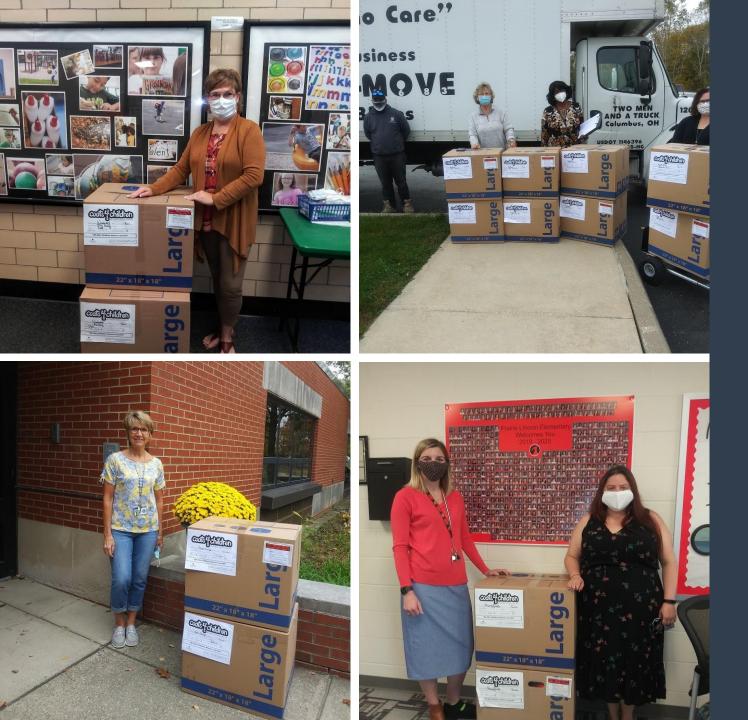

### Fall Complete 2020 Delivery Schedule

Kae

Daniel Wright Woodward Prairie Norton Herbert Mills Scioto Darby Acts of Faith Northmor Highland Oak Glen Beechwood Colonial Hills Prairie Lincoln Alton Hall Britton Elm CCC WEST Park Elm Acts of Faith Cardington Oak Creek

### WOODWARD-DELAWARE

MORROW COUNTY UNITED WAY CARDINGTON, PARK, NORTHMOR, HIGHLAND

SCIOTO DARBY-HILLIARD

PRAIRIE LINCOLN-SWC

Delaware County Job & Family Services

# Columbus Public Schools Warehouse Donation for 18 Schools 10/15/20

PRAIRIE NORTON –SWC ALTON HALL –SWC CCC WEST- GALLOWAY

NEW COATS WITH WARM WISHES

New Coats With Warm Wishes