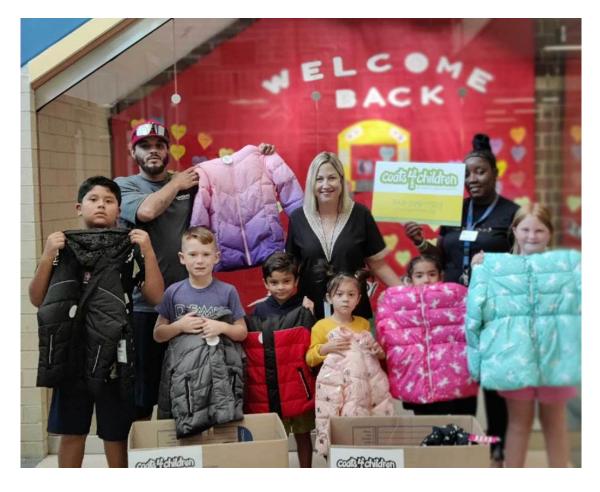

Focusing on our Ohio Children 365 days a year

2022 Delivery Season

The humanity of this program is that once the coats are delivered to the schools the principals, teachers, school nurses, social worker, and guidance counselors contact the parent/guardian of the child in desperate need of warm fitting outerwear.

The parent/guardian stops into the school to pick up the new coat. The child returns the next day with a winter coat in their proper size, suited for our Ohio winter weather.

The child's dignity remains intact, and the student's health isn't at risk because our Ohio community came together and simply said yes.