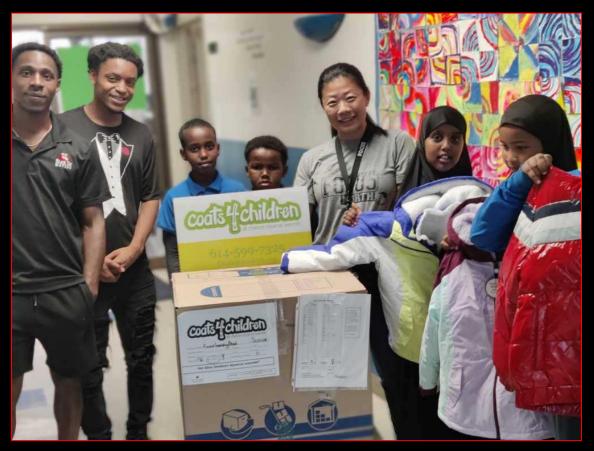

Focusing on our Ohio Children 365 days a year

2022 Delivery Season

The humanity of this program is that once the coats are delivered to the schools the principals, teachers, school nurses, social worker, and guidance counselors contact the parent/guardian of the child in desperate need of warm fitting outerwear.

The parent/guardian stops into the school to pick up the new coat. The child returns the next day with a winter coat in their proper size, suited for our Ohio winter weather.

The child's dignity remains intact, and the student's health isn't at risk because our Ohio community came together and simply said yes.