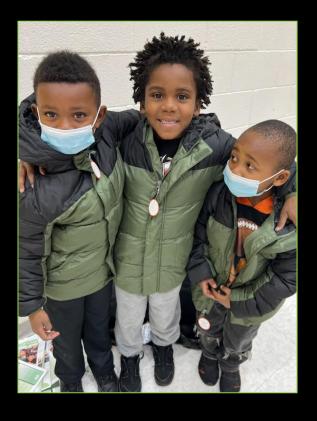

Focusing on our Ohio Children 365 days a year

2022 Delivery Season

The humanity of this program is that once the coats are delivered to the schools the principals, teachers, school nurses, social worker, and guidance counselors contact the parent/guardian of the child in desperate need of warm fitting outerwear.

The parent/guardian stops into the school to pick up the new coat. The child returns the next day with a winter coat in their proper size, suited for our Ohio winter weather.

The child's dignity remains intact, and the student's health isn't at risk because our Ohio community came together and simply said yes.