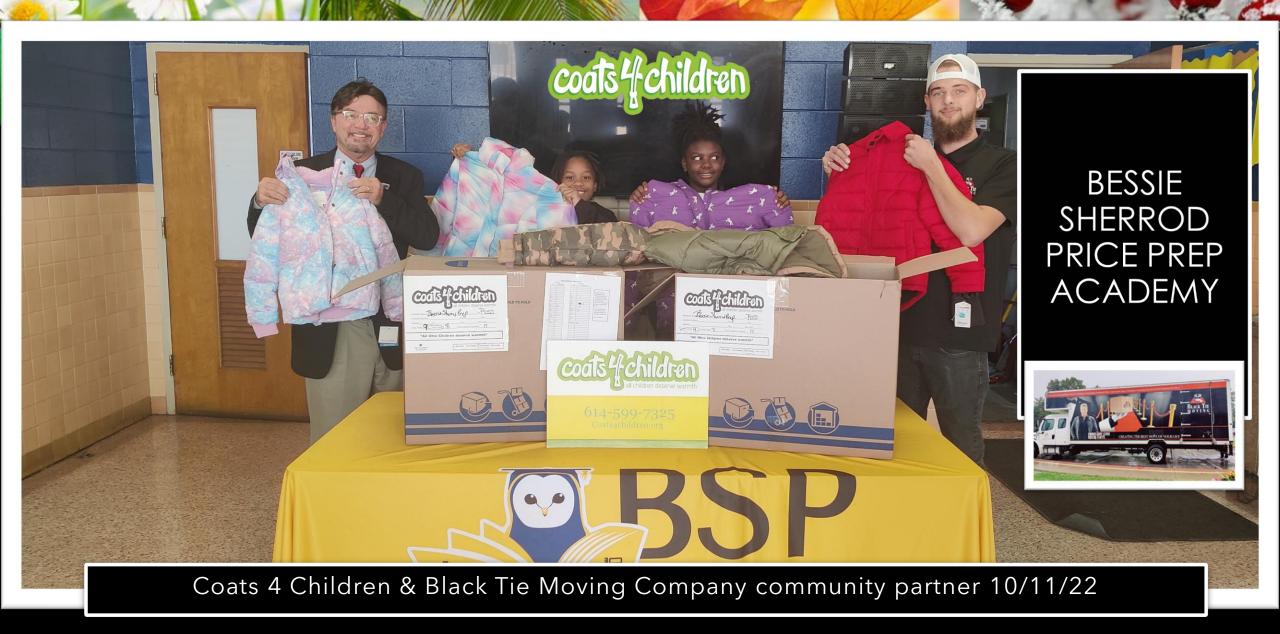

### coats 4 children

COATS 4 CHILDREN

COLS SCHOOLS

**UNITED WAY** 

Coats 4 Children provided warmth for Sullivant Elm

Focusing on our Ohio Children 365 days a year

Coats 4 Children & Black Tie Moving Company community partner 10/11/22