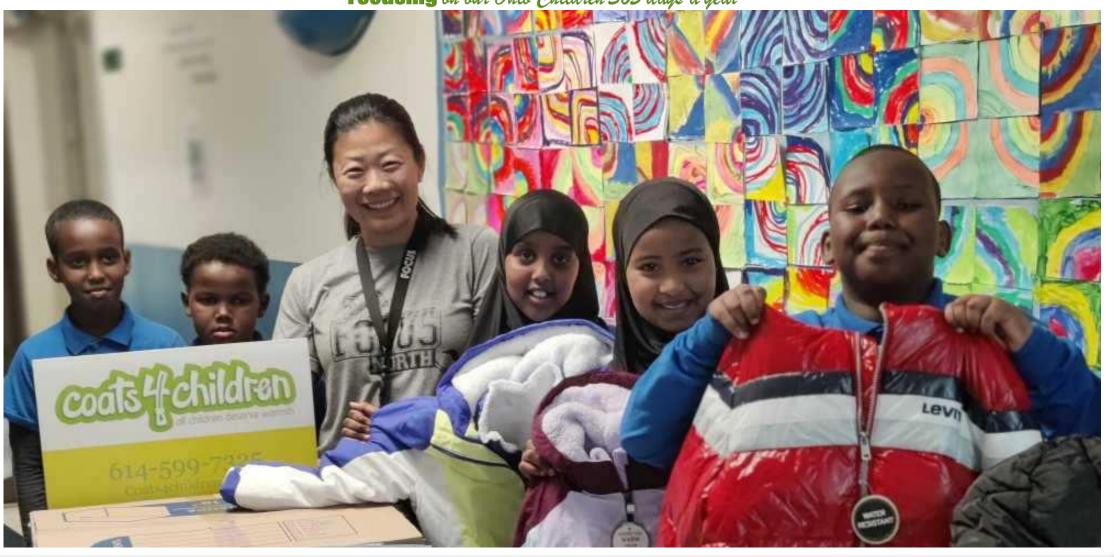

Focusing on our Ohio Children 365 days a year

2022 Delivery Season

The humanity of this program is that once the coats are delivered to the schools the principals, teachers, school nurses, social worker, and guidance counselors contact the parent/guardian of the child in desperate need of warm fitting outerwear.

The parent/guardian stops into the school to pick up the new coat. The child returns the next day with a winter coat in their proper size, suited for our Ohio winter weather.

The child's dignity remains intact, and the student's health isn't at risk because our Ohio community came together and simply said yes.