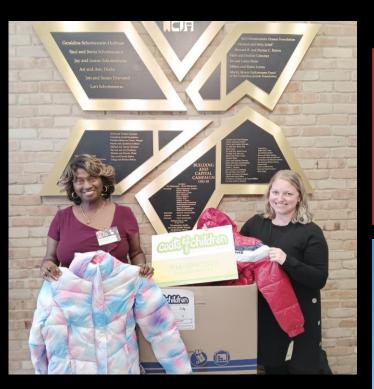

The humanity of this program is that once the coats are delivered to the schools the principals, teachers, school nurses, social worker, and guidance counselors contact the parent/guardian of the child in desperate need of warm fitting outerwear.

The parent/guardian stops into the school to pick up the new coat. The child returns the next day with a winter coat in their proper size, suited for our Ohio winter weather.

The child's dignity remains intact, and the student's health isn't at risk because our Ohio community came together and simply said yes.

Our voiceless, invisible children need us to hear and see them and respond with humanity.