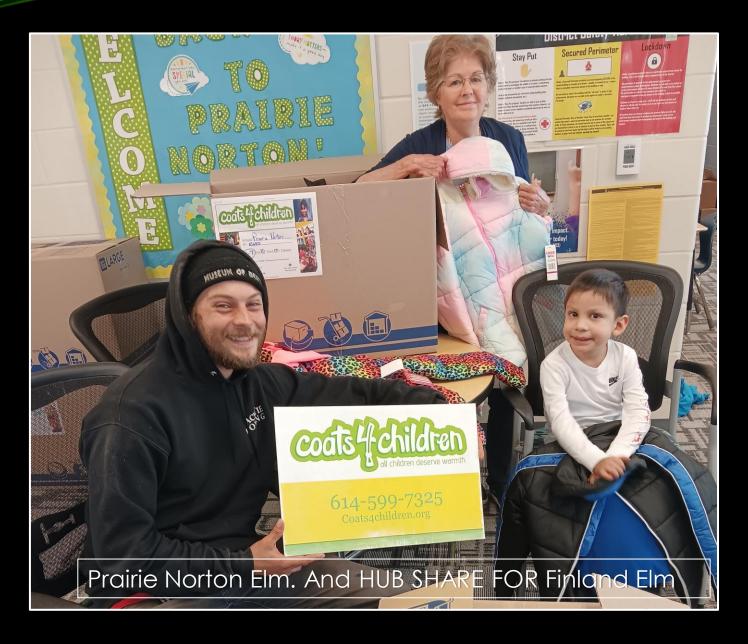

The humanity of this program is that once the coats are delivered to the schools the principals, teachers, school nurses, social worker, and guidance counselors contact the parent/guardian of the child in desperate need of warm fitting outerwear.

The parent/guardian stops into the school to pick up the new coat. The child returns the next day with a winter coat in their proper size, suited for our Ohio winter weather.

The child's dignity remains intact, and the student's health isn't at risk because our Ohio community came together and simply said yes.