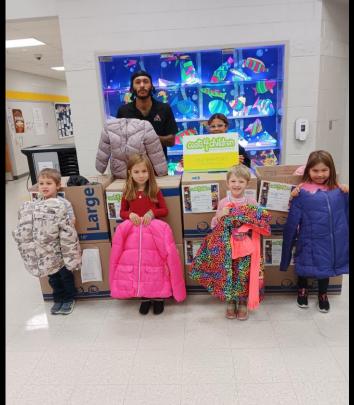

A Special Thank You to the: Girl Scout Troop 1512 Held a New Coat Drive

### A SPECIAL THANK YOU TO THE NEW HOPE CHURCH FOR ANOTHER SUCCESSFUL COMMUNITY PARTNERSHIP COAT DRIVE

### THANK YOU, LEADERS MOVING & STORAGE COMMUNITY DELIVERING PARTNERS

coats 4 children

COLUMBUS INTERNATIONAL AUTO SHOW CHARITY GALA ON MARCH 17, 2023

COATS 4 CHILDREN
SELECTED AS ONE OF
FIVE CHARITY
RECIPIENTS FOR 2023