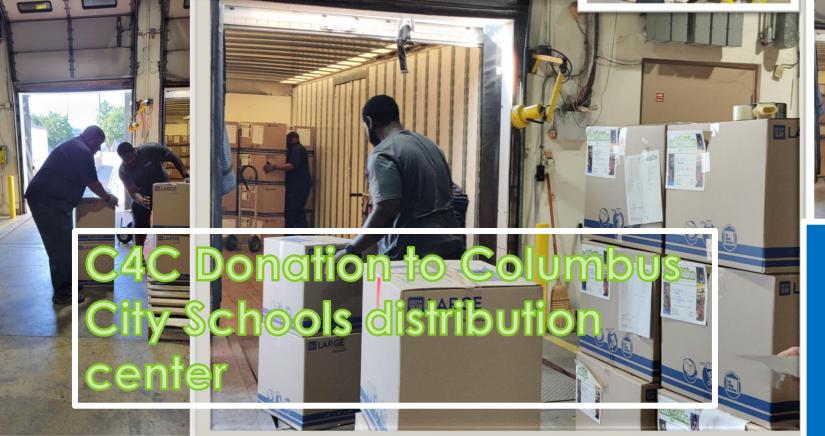

### THANK YOU, LEADERS MOVING & STORAGE COMMUNITY DELIVERING PARTNERS

coats 4 children

COLUMBUS INTERNATIONAL AUTO SHOW CHARITY GALA ON MARCH 17, 2023

COATS 4 CHILDREN
SELECTED AS ONE OF
FIVE CHARITY
RECIPIENTS FOR 2023

### THANK YOU, LEADERS MOVING & STORAGE COMMUNITY DELIVERING PARTNERS

THANK YOU, LEADERS MOVING & STORAGE COMMUNITY DELIVERING PARTNERS