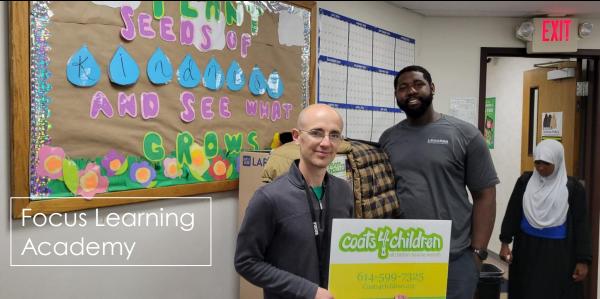

The humanity of this program is that once the coats are delivered to the schools the principals, teachers, school nurses, social worker, and guidance counselors contact the parent/guardian of the child in desperate need of warm fitting outerwear.

The parent/guardian stops into the school to pick up the new coat. The child returns the next day with a winter coat in their proper size, suited for our Ohio winter weather.

The child's dignity remains intact, and the student's health isn't at risk because our Ohio community came together and simply said yes.

Our voiceless, invisible children need us to hear and see them and respond with humanity.