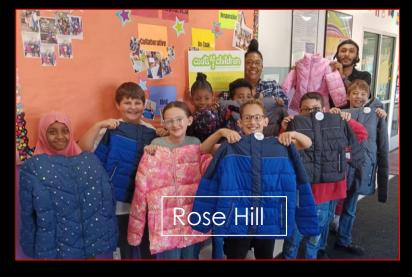

The humanity of this program is that once the coats are delivered to the schools the principals, teachers, school nurses, social worker, and guidance counselors contact the parent/guardian of the child in desperate need of warm fitting outerwear.

The parent/guardian stops into the school to pick up the new coat. The child returns the next day with a winter coat in their proper size, suited for our Ohio winter weather.

The child's dignity remains intact, and the student's health isn't at risk because our Ohio community came together and simply said yes.

Our voiceless, invisible children need us to hear and see them and respond with humanity.