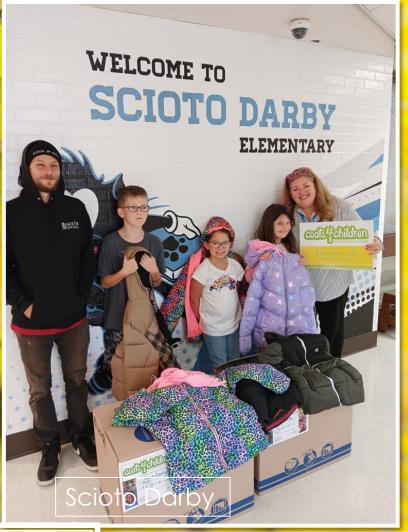

The humanity of this program is that once the coats are delivered to the schools the principals, teachers, school nurses, social worker, and guidance counselors contact the parent/guardian of the child in desperate need of warm fitting outerwear.

The parent/guardian stops into the school to pick up the new coat. The child returns the next day with a winter coat in their proper size, suited for our Ohio winter weather.

The child's dignity remains intact, and the student's health isn't at risk because our Ohio community came together and simply said yes.