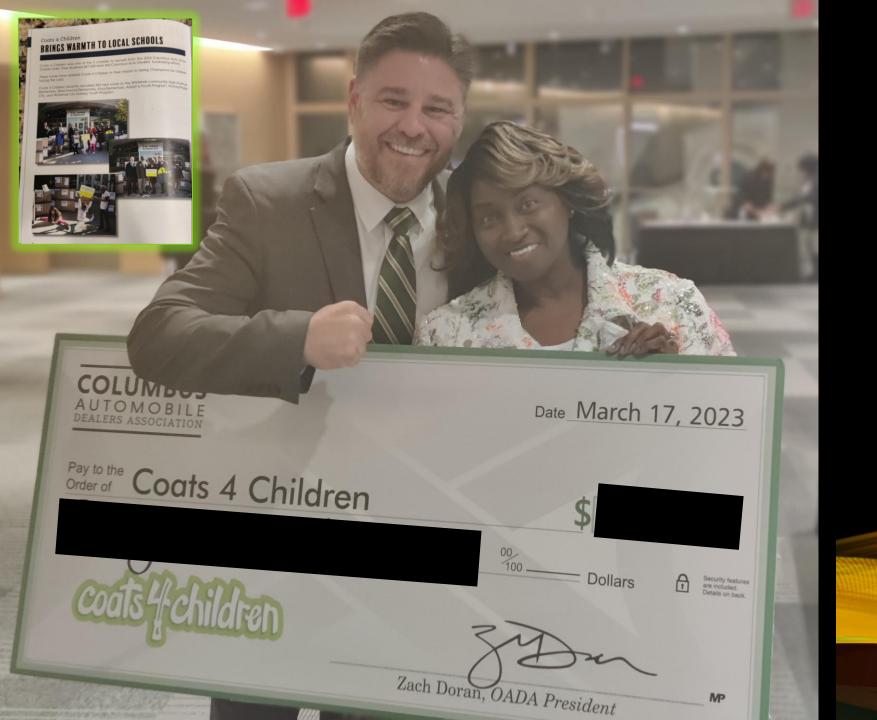

### THANK YOU, LEADERS MOVING & STORAGE COMMUNITY DELIVERING PARTNERS

coats 4 children

COLUMBUS INTERNATIONAL AUTO SHOW CHARITY GALA ON MARCH 17, 2023

COATS 4 CHILDREN
SELECTED AS ONE OF
FIVE CHARITY
RECIPIENTS FOR 2023

#### THANK YOU BLACK TIE MOVING COMPANY DELIVERING PARTNERS

Homeless Families FDN

Pay to the Coats 4 Children

Columbus Auto Show Charity Gala presented by Sedgwick