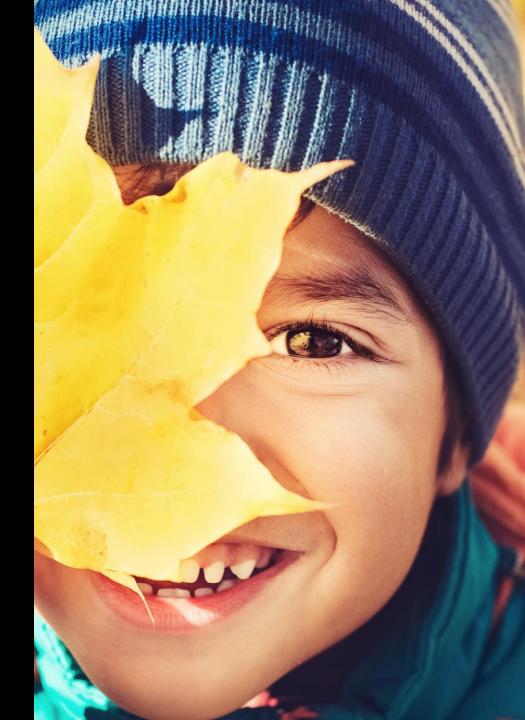

The humanity of this program is that once the coats are delivered to the schools the principals, teachers, school nurses, social worker, and guidance counselors contact the parent/guardian of the child in desperate need of warm fitting outerwear.

The parent/guardian stops into the school to pick up the new coat. The child returns the next day with a winter coat in their proper size, suited for our Ohio winter weather.

The child's dignity remains intact, and the student's health isn't at risk because our Ohio community came together and simply said yes.

Our voiceless, invisible children need us to hear and see them and respond with humanity.