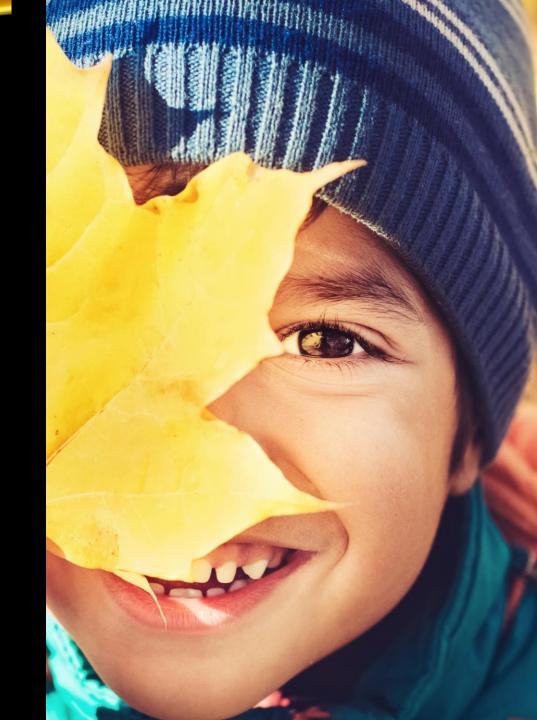

The humanity of this program is that once the coats are delivered to the schools the principals, teachers, school nurses, social worker, and guidance counselors contact the parent/guardian of the child in desperate need of warm fitting outerwear.

The parent/guardian stops into the school to pick up the new coat. The child returns the next day with a winter coat in their proper size, suited for our Ohio winter weather.

The child's dignity remains intact, and the student's health isn't at risk because our Ohio community came together and simply said yes.

Our voiceless, invisible children need us to hear and see them and respond with humanity.