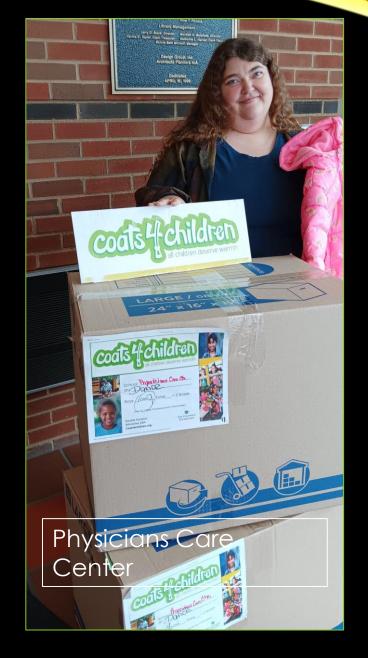

#### THANK YOU BLACK TIE MOVING COMPANY DELIVERING PARTNERS

Homeless Families FDN

Pay to the Coats 4 Children

Columbus Auto Show Charity Gala presented by Sedgwick