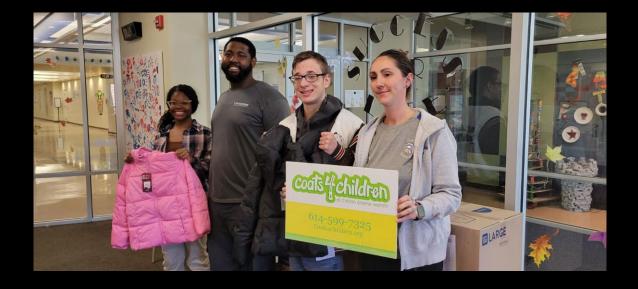

The humanity of this program is that once the coats are delivered to the schools the principals, teachers, school nurses, social worker, and guidance counselors contact the parent/guardian of the child in desperate need of warm fitting outerwear.

The parent/guardian stops into the school to pick up the new coat. The child returns the next day with a winter coat in their proper size, suited for our Ohio winter weather.

The child's dignity remains intact, and the student's health isn't at risk because our Ohio community came together and simply said yes.

Our voiceless, invisible children need us to hear and see them and respond with humanity.