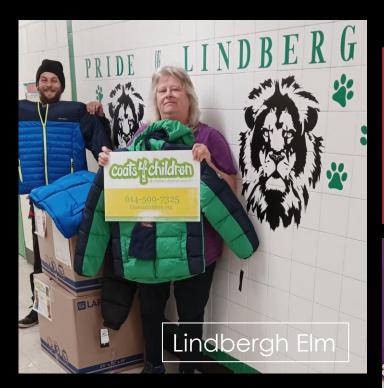

The humanity of this program is that once the coats are delivered to the schools the principals, teachers, school nurses, social worker, and guidance counselors contact the parent/guardian of the child in desperate need of warm fitting outerwear.

The parent/guardian stops into the school to pick up the new coat. The child returns the next day with a winter coat in their proper size, suited for our Ohio winter weather.

The child's dignity remains intact, and the student's health isn't at risk because our Ohio community came together and simply said yes.