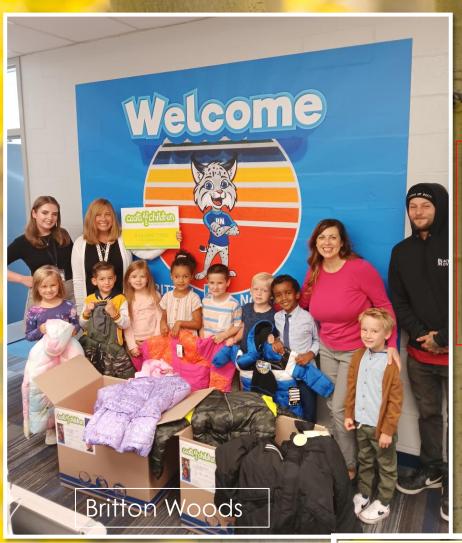

The humanity of this program is that once the coats are delivered to the schools the principals, teachers, school nurses, social worker, and guidance counselors contact the parent/guardian of the child in desperate need of warm fitting outerwear.

The parent/guardian stops into the school to pick up the new coat. The child returns the next day with a winter coat in their proper size, suited for our Ohio winter weather.

The child's dignity remains intact, and the student's health isn't at risk because our Ohio community came together and simply said yes.