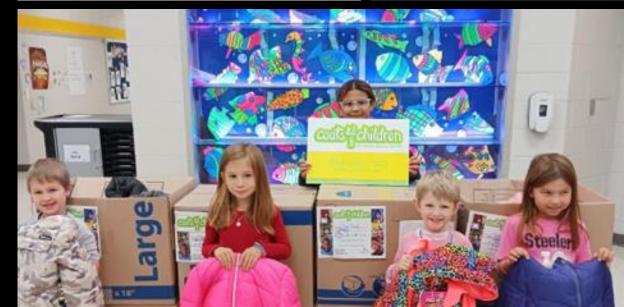

A Special Thank You to the: Girl Scout Troop 1512 Held a New Coat Drive

### A SPECIAL THANK YOU TO THE NEW HOPE CHURCH FOR ANOTHER SUCCESSFUL COMMUNITY PARTNERSHIP COAT DRIVE

### THANK YOU, LEADERS MOVING & STORAGE COMMUNITY DELIVERING PARTNERS

coats 4 children

COLUMBUS INTERNATIONAL AUTO SHOW CHARITY GALA ON MARCH 17, 2023

COATS 4 CHILDREN
SELECTED AS ONE OF
FIVE CHARITY
RECIPIENTS FOR 2023