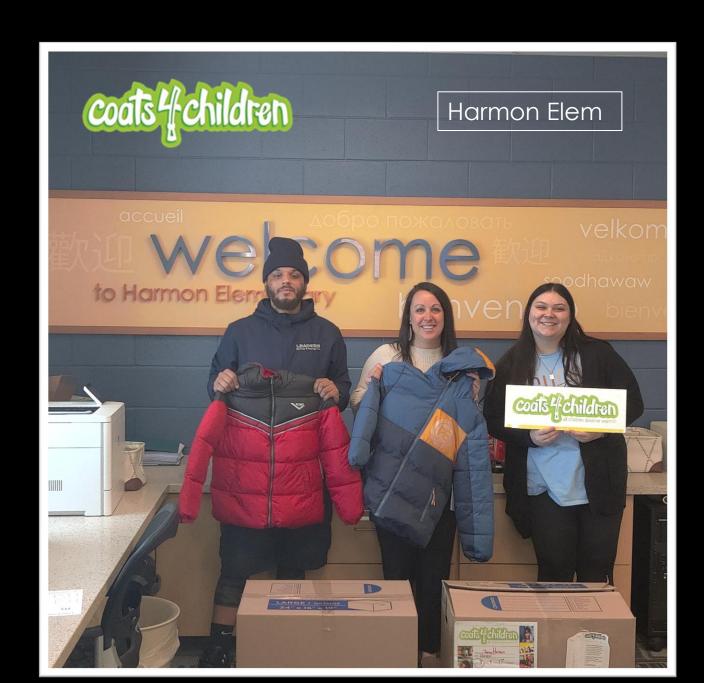

The humanity of this program is that once the coats are delivered to the schools the principals, teachers, school nurses, social worker, and guidance counselors contact the parent/guardian of the child in desperate need of warm fitting outerwear.

The parent/guardian stops into the school to pick up the new coat. The child returns the next day with a winter coat in their proper size, suited for our Ohio winter weather.

The child's dignity remains intact, and the student's health isn't at risk because our Ohio community came together and simply said yes.