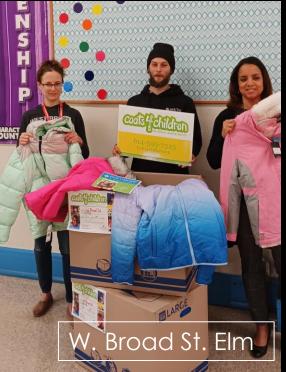

The humanity of this program is that once the coats are delivered to the schools the principals, teachers, school nurses, social worker, and guidance counselors contact the parent/guardian of the child in desperate need of warm fitting outerwear.

The parent/guardian stops into the school to pick up the new coat. The child returns the next day with a winter coat in their proper size, suited for our Ohio winter weather.

The child's dignity remains intact, and the student's health isn't at risk because our Ohio community came together and simply said yes.